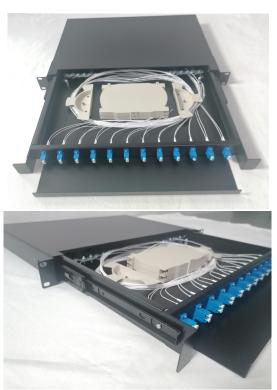

### 1.Product Picture:

### 2.Description:

Sliding Rack-mount Fiber Optic Distribution Frame has cold steel sliding fittings rail with self-locking functions prevent the drawer from falling when moved; 19-inch rack mount for SC, LC, FC, ST adapters. The drawer is the holding board for splicing, easy to withdraw the fibers when testing and distributing. Enough room for fiber storage, Providing relevant accessories.

#### 3. Features:

High quality cold rolled sheet forming, electrostatic powder spraying technology, smooth surface, not east to rust. High strength sheet metal, long-term using is not easy to deformation. The edges of metal parts are designed with rounded corners to avoid damage to cables. The bottom plate is designed with sliding design, for the patch panel already installed on the cabinet, the wiring can be adjusted without removing the patch panel.