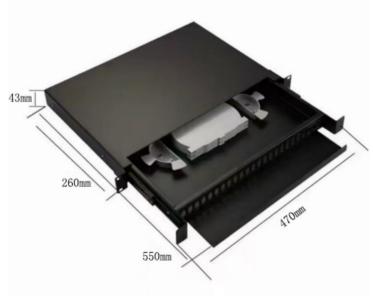

#### 6.Specification:

| Model    | RMS-12-1U                         |
|----------|-----------------------------------|
| Туре     | 19inch Rack Mount Type            |
| Material | 1.0 ~1.2mm CRS(Cold Rolled Steel) |

| Size W*D*H (mm)                | 483*260*1U                                                                              |  |  |  |  |
|--------------------------------|-----------------------------------------------------------------------------------------|--|--|--|--|
| Max Capacity (Ports)           | 12/24Ports<br>12/24pcs SC SX adapter, 12/24pcs LC DX adapter                            |  |  |  |  |
| Included Accessories           | 4pcs cable fix accessories, heat shrink tubes, cable ties, number tapes, adapter screws |  |  |  |  |
| Product Color                  | Black                                                                                   |  |  |  |  |
| Weight                         | 5kg/unit                                                                                |  |  |  |  |
| Working Temperature            | -40~+85°C                                                                               |  |  |  |  |
| Storage Temperature            | -40~+85°C                                                                               |  |  |  |  |
| Outer Carton<br>Dimension (mm) | 485*305*425 / 5pcs                                                                      |  |  |  |  |
| Outer Carton Weight<br>(kg)    | 25 / 5pcs                                                                               |  |  |  |  |