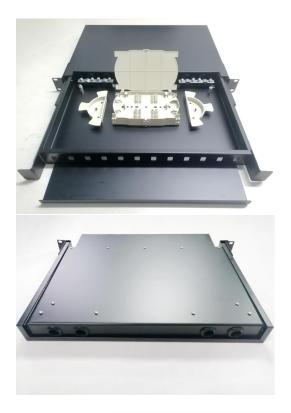

### 1.Product Picture:

### 2.Description:

Sliding Rack-mount Fiber Optic Distribution Frame has cold steel sliding fittings rail with self-locking functions prevent the drawer from falling when moved; 19-inch rack mount for SC, LC, FC, ST adapters. The drawer is the holding board for splicing, easy to withdraw the fibers when testing and distributing. Enough room for fiber storage, Providing relevant accessories.

#### 3. Features:

High quality cold rolled sheet forming, electrostatic powder spraying technology, smooth surface, not east to rust. High strength sheet metal, long-term using is not easy to deformation. The edges of metal parts are designed with rounded corners to avoid damage to cables. The bottom plate is designed with sliding design, for the patch panel already installed on the cabinet, the wiring can be adjusted without removing the patch panel.