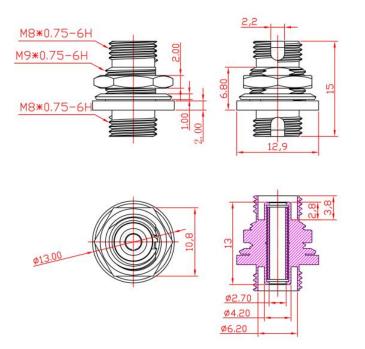

| 1310nm, 1550m                 | 850nm, 1300nm |
| Insertion Loss         | Typical≤0.15dB,max.≤0.20dB    |               |



| Interchangeability  | ≪0.2dB                              |  |
|---------------------|-------------------------------------|--|
| Repeatability       | ≪0.2dB                              |  |
| Durability          | 1000 Mating, max≤0.20dB             |  |
| Channel Number      | Single core, Dual-core              |  |
| Housing Material    | Metal                               |  |
| Sleeve Type         | Ceramic Sleeve or Metal Bone Sleeve |  |
| ROHS Compliance     | Yes                                 |  |
| Storage Temperature | -40~+85℃                            |  |
| Working Temperature | -40~+85℃                            |  |

# **Drawing:**





#### **Picture:**

FC,simplex,singlemode, Round type, can be metal Bronze sleeve or ceramic sleeve.