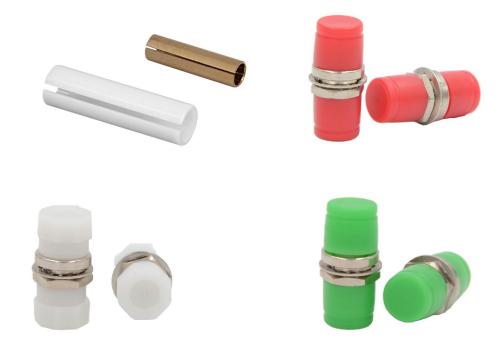

#### **Picture:**

FC,simplex,singlemode, Round type, can be metal Bronze sleeve or ceramic sleeve.