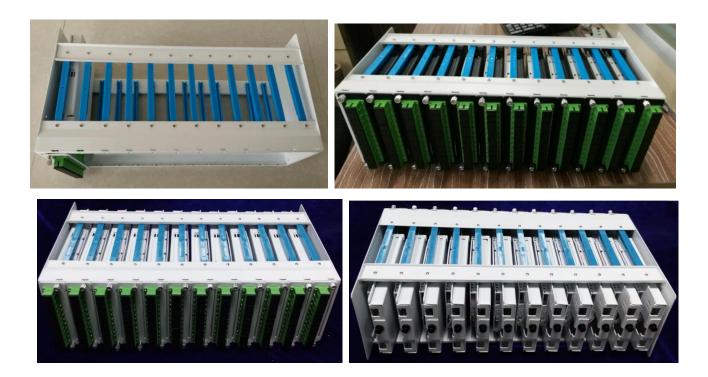

# **ODF 3U MPO Subrack and MPO Cassettes**

This Subrack design to accommodate MPO terminals.Suitable for different kinds of equipment which is designed according to 19" cabinet.3U Subrack Can loaded with Max.12pcs MPO cassettes.Comply to ETSI standard.

#### **Features:**

- Compact design for space saving
- Manual Screws fixation, Easy for management and operation.
- Slide rail on 3U subrack for fixing the MPO cassettes and easy sliding out.
- MPO cassettes: 12cores for SC simplex adapters. 24cores for LC duplex adapters. back side have 1pcs 24cores splice tray

### 3U MPO Subrack: CH-3U-12P-A