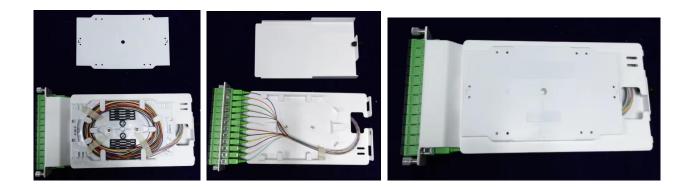

#### **Features:**

- Compact design for space saving
- Manual Screws fixation, Easy for management and operation.
- Slide rail on 3U subrack for fixing the MPO cassettes and easy sliding out.
- MPO cassettes: 12cores for SC simplex adapters. 24cores for LC duplex adapters. back side have 1pcs 24cores splice tray

## MPO cassettes:C-SCS-12C-A