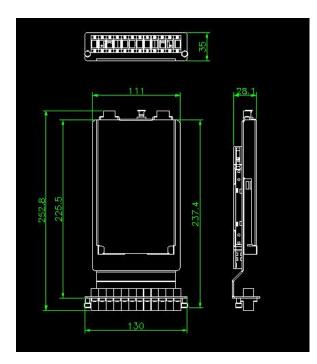

### **Cassettes drawing:**

| Model       | Material        | Fiber Quantity | Dimension(mm)   | Capacity                               |
|-------------|-----------------|----------------|-----------------|----------------------------------------|
| CH-3U-12P-A | Cold-roll steel | 144/288        | 482.6*225*133.5 | 12pcs MPO cassette                     |
| C-SCS-12C-A | Aluminum        | 12/24          | 225.5*130*35    | 12pcs SC Simplex or<br>12pcs LC Duplex |