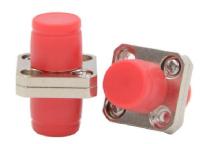

#### **Picture:**

FC,simplex,singlemode,square one-piece type, can be metal Bronze sleeve or ceramic sleeve.