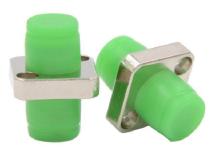

#### **Picture:**

FC,simplex,singlemode,square one-piece type, can be metal Bronze sleeve or ceramic sleeve.