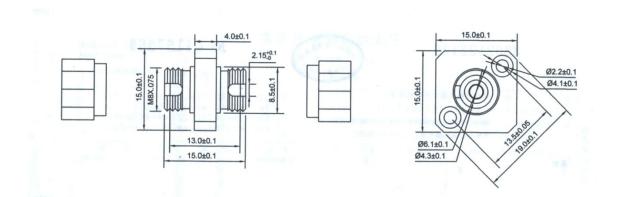

avelength     | 1310nm, 1550m                 | 850nm, 1300nm |



| Insertion Loss      | Typical≤0.15dB,max.≤0.20dB          |  |
|---------------------|-------------------------------------|--|
| Interchangeability  | ≪0.2dB                              |  |
| Repeatability       | $\leqslant$ 0.2dB                   |  |
| Durability          | 1000 Mating, max≤0.20dB             |  |
| Channel Number      | Single core, Dual-core              |  |
| Housing Material    | Metal                               |  |
| Sleeve Type         | Ceramic Sleeve or Metal Bone Sleeve |  |
| ROHS Compliance     | Yes                                 |  |
| Storage Temperature | -40~+85℃                            |  |
| Working Temperature | -40~+85℃                            |  |

## **Drawing:**





#### **Picture:**

FC,simplex,singlemode,square one-piece type, can be metal Bronze sleeve or ceramic sleeve.