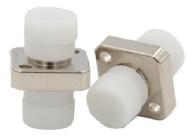

#### **Picture:**

FC,simplex,singlemode,square one-piece type, can be metal Bronze sleeve or ceramic sleeve.