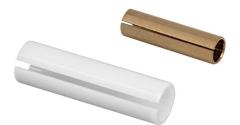

#### **Picture:**

FC,simplex,singlemode,square one-piece type, can be metal Bronze sleeve or ceramic sleeve.