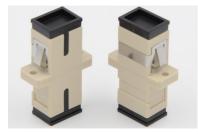

t$ 0.2dB                  |                       |
| Durability             | 1000 Mating, max≤0.20dB            |                       |
| Channel Number         | Single core, Dual-core, Four cores |                       |
| Housing Material       | PBT or ABS or Metal                |                       |
| Sleeve Type            | Ceramic Sleeve or Metal Sleeve     |                       |
| ROHS Compliance        | Yes                                |                       |
| Storage Temperature    | -40∼+100°C                         |                       |
| Working Temperature    | -40~+90°C                          |                       |

# Drawing







#### **Picture:**

1. SC/PC Simplex, Single Mode 2.SC/APC Simplex, Single Mode





# 3.SC/PC Simplex, Multimode



### 4.SC/PC Simplex, Multimode, OM3



5.SC/PC Simplex,Multimode,OM4



de,OM4 6.SC/PC Simplex,Multimode,OM5