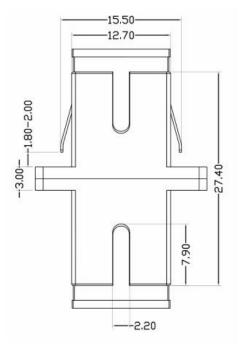

terchangeability     | $\leqslant$ 0.2dB                  |                       |
| Repeatability          | $\leqslant$ 0.2dB                  |                       |
| Durability             | 1000 Mating, max≤0.20dB            |                       |
| Channel Number         | Single core, Dual-core, Four cores |                       |
| Housing Material       | PBT or ABS or Metal                |                       |
| Sleeve Type            | Ceramic Sleeve or Metal Sleeve     |                       |
| ROHS Compliance        | Yes                                |                       |
| Storage Temperature    | -40∼+100°C                         |                       |
| Working Temperature    | -40~+90°C                          |                       |

# Drawing







#### **Picture:**

1. SC/PC Simplex, Single Mode 2.SC/APC Simplex, Single Mode





# 3.SC/PC Simplex, Multimode



### 4.SC/PC Simplex, Multimode, OM3



5.SC/PC Simplex,Multimode,OM4



de,OM4 6.SC/PC Simplex,Multimode,OM5