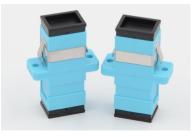

|
| Durability             | 1000 Mating, max≤0.20dB            |                       |
| Channel Number         | Single core, Dual-core, Four cores |                       |
| Housing Material       | PBT or ABS or Metal                |                       |
| Sleeve Type            | Ceramic Sleeve or Metal Sleeve     |                       |
| ROHS Compliance        | Yes                                |                       |
| Storage Temperature    | -40∼+100°C                         |                       |
| Working Temperature    | -40~+90°C                          |                       |

# Drawing







#### **Picture:**

1. SC/PC Simplex, Single Mode 2.SC/APC Simplex, Single Mode





# 3.SC/PC Simplex, Multimode



### 4.SC/PC Simplex, Multimode, OM3



5.SC/PC Simplex,Multimode,OM4



de,OM4 6.SC/PC Simplex,Multimode,OM5