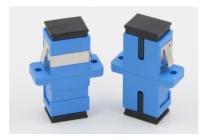

Repeatability          | $\leqslant$ 0.2dB                  |                       |
| Durability             | 1000 Mating, max≤0.20dB            |                       |
| Channel Number         | Single core, Dual-core, Four cores |                       |
| Housing Material       | PBT or ABS or Metal                |                       |
| Sleeve Type            | Ceramic Sleeve or Metal Sleeve     |                       |
| ROHS Compliance        | Yes                                |                       |
| Storage Temperature    | -40∼+100°C                         |                       |
| Working Temperature    | -40~+90°C                          |                       |

# Drawing







#### **Picture:**

1. SC/PC Simplex, Single Mode 2.SC/APC Simplex, Single Mode





# 3.SC/PC Simplex, Multimode



### 4.SC/PC Simplex, Multimode, OM3



5.SC/PC Simplex,Multimode,OM4



de,OM4 6.SC/PC Simplex,Multimode,OM5