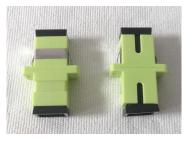

|                       |
| Channel Number         | Single core, Dual-core, Four cores |                       |
| Housing Material       | PBT or ABS or Metal                |                       |
| Sleeve Type            | Ceramic Sleeve or Metal Sleeve     |                       |
| ROHS Compliance        | Yes                                |                       |
| Storage Temperature    | -40∼+100°C                         |                       |
| Working Temperature    | -40~+90°C                          |                       |

# Drawing







#### **Picture:**

1. SC/PC Simplex, Single Mode 2.SC/APC Simplex, Single Mode





# 3.SC/PC Simplex, Multimode



### 4.SC/PC Simplex, Multimode, OM3



5.SC/PC Simplex,Multimode,OM4



de,OM4 6.SC/PC Simplex,Multimode,OM5