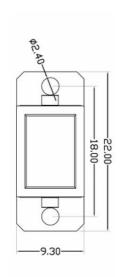

rchangeability     | $\leqslant$ 0.2dB                  |                       |
| Repeatability          | $\leqslant$ 0.2dB                  |                       |
| Durability             | 1000 Mating, max≤0.20dB            |                       |
| Channel Number         | Single core, Dual-core, Four cores |                       |
| Housing Material       | PBT or ABS or Metal                |                       |
| Sleeve Type            | Ceramic Sleeve or Metal Sleeve     |                       |
| ROHS Compliance        | Yes                                |                       |
| Storage Temperature    | -40∼+100°C                         |                       |
| Working Temperature    | -40~+90°C                          |                       |

# Drawing







#### **Picture:**

1. SC/PC Simplex, Single Mode 2.SC/APC Simplex, Single Mode





# 3.SC/PC Simplex, Multimode



### 4.SC/PC Simplex, Multimode, OM3



5.SC/PC Simplex,Multimode,OM4



de,OM4 6.SC/PC Simplex,Multimode,OM5