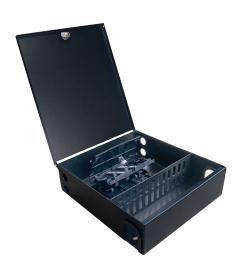

#### **Product Overview**

The EratBox's Large is designed as a dedicated for indoor fiber connection and building distribution applications. Functional and simple design gives advantages for cable assembly, cable fixing and management. Wide cable entry Çapı range makes wide range to use for different cables. The Unibox Large provides modular structure and with this modularity, cable managing is easy even cables are connected. The Unibox Large has wide range to use with different adapter plates option.

### **Features**

- -Up to 96 fibres
- -Available with different adapter plates (sold separately to reduce stock value) for all type of connectors
- -Printed port numbers on the adapter plate  $\,$
- -Top and bottom cable entry options
- -Different passwords of key for each side cover
- -Light in weight and robust structure
- -Removable Adapter Plates via Snaplatches
- -Maximum of 5 splice cassestes and one distrubition plate can be fitted

## **Specifications**

- -Cold Rolled Steel Construction
- -Durable textured powder coat finish available in Light Grey(RAL7035) or in Black (RAL9005)
- -Proper for different cable entry Capi
- -4 pcs. PG16 or PG13,5 Cable grand entry holes
- -2 openings with dust-tight strips for in coming and out going cables, height adjustable
- -Compliant to RoHS