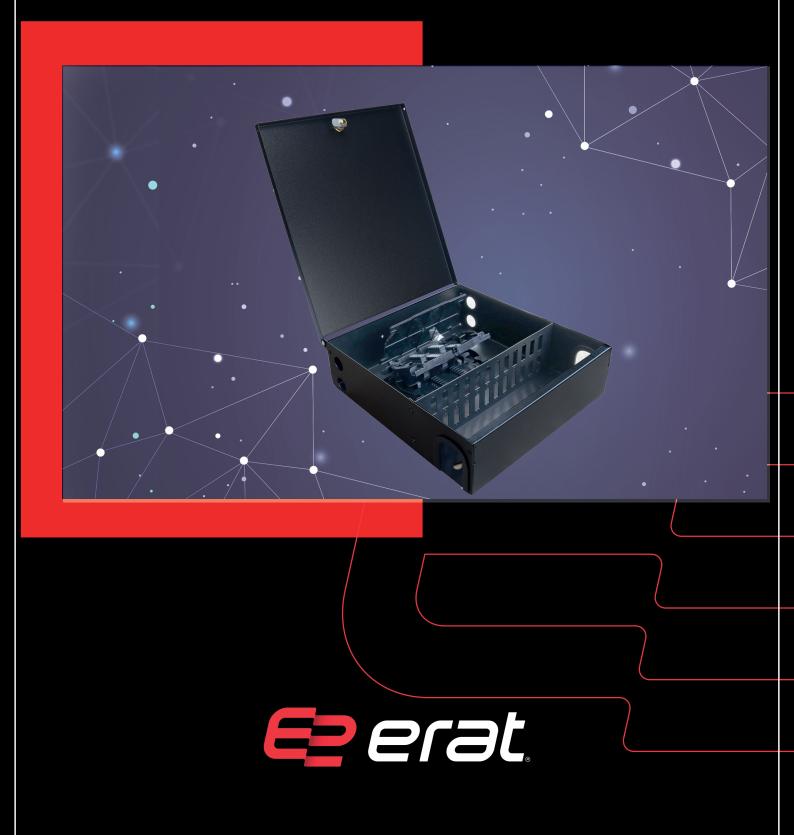

#### **Product Overview**

The EratBox's Large is designed as a dedicated for indoor fiber connection and building distribution applications. Functional and simple design gives advantages for cable assembly, cable fixing and management. Wide cable entry Çapı range makes wide range to use for different cables. The Unibox Large provides modular structure and with this modularity, cable managing is easy even cables are connected. The Unibox Large has wide range to use with different adapter plates option.

### **Features**

- -Up to 96 fibres
- -Available with different adapter plates (sold separately to reduce stock value) for all type of connectors
- -Printed port numbers on the adapter plate  $\,$
- -Top and bottom cable entry options
- -Different passwords of key for each side cover
- -Light in weight and robust structure
- -Removable Adapter Plates via Snaplatches
- -Maximum of 5 splice cassestes and one distrubition plate can be fitted

## **Specifications**

- -Cold Rolled Steel Construction
- -Durable textured powder coat finish available in Light Grey(RAL7035) or in Black (RAL9005)
- -Proper for different cable entry Capi
- -4 pcs. PG16 or PG13,5 Cable grand entry holes
- -2 openings with dust-tight strips for in coming and out going cables, height adjustable
- -Compliant to RoHS