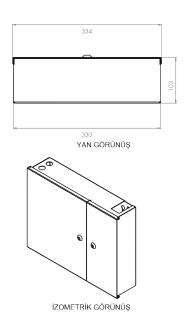

p to 96 fibres
- -Available with different adapter plates (sold separately to reduce stock value) for all type of connectors
- -Printed port numbers on the adapter plate  $\,$
- -Top and bottom cable entry options
- -Different passwords of key for each side cover
- -Light in weight and robust structure
- -Removable Adapter Plates via Snaplatches
- -Maximum of 5 splice cassestes and one distrubition plate can be fitted

## **Specifications**

- -Cold Rolled Steel Construction
- -Durable textured powder coat finish available in Light Grey(RAL7035) or in Black (RAL9005)
- -Proper for different cable entry Capi
- -4 pcs. PG16 or PG13,5 Cable grand entry holes
- -2 openings with dust-tight strips for in coming and out going cables, height adjustable
- -Compliant to RoHS



## **Dimensions**





# **Exploded View**









48 SC Duplex Vertical Adaptor Plate

| ئۇئۇئۇئۇئۇئۇئۇئ        | ڽؙڽ۫ڽؙڽ۫ڽؙڽ۫ڽؙڽ۫ڽؙ |  |  |  |  |  |  |  |  |
|------------------------|--------------------|--|--|--|--|--|--|--|--|
| ڽؙۻٛڽ۫ۻٛڽ۠ۻٛڽ۠ۻٛڽؙۻٛڽؙ | ڽ۠ڽ۠ڽ۠ڽ۠ڽ۠ڽ۠ڽ۠ڽ۠ڽ۠ |  |  |  |  |  |  |  |  |

48 LC Duplex or 48 E2000 or 48 SC Simplex Vertical Adaptor Plate

| О | 0 | 0 | 0 | 0 | 0 |   |   |   |   |   | 0 |
|---|---|---|---|---|---|---|---|---|---|---|---|
| 0 | 0 | 0 | 0 | 0 | 0 |   |   |   |   |   | 0 |
| 0 | 0 | 0 | 0 | 0 | 0 | 0 | 0 | 0 | 0 | 0 | 0 |
| 0 | 0 | 0 | 0 | 0 | 0 |   |   |   |   |   | 0 |

48 ST or FC (D-Hole) Adaptor Plate

### **Product Definition**

EratBox Small Fibre Optic Termination Box-Single Door with Tube-Style Keyed Lock without Adaptor Plate, Colour: Black- RAL9005 or Ligh