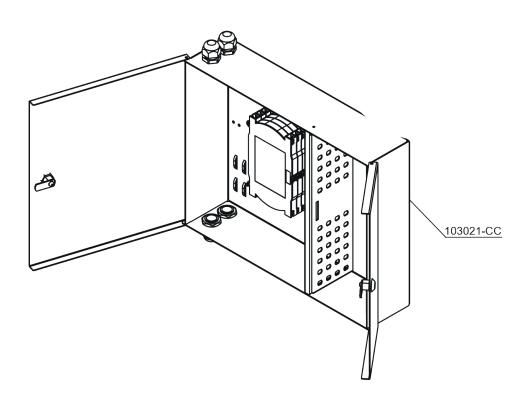

### **Product Definition**

EratBox Small Fibre Optic Termination Box-Single Door with Tube-Style Keyed Lock without Adaptor Plate, Colour: Black- RAL9005 or Light Grey-RAL7035, (1pcs. PG16 Plastic Gland and 1pcs. Grommet, 1pcs. 50cm Spiral Wrap, 4pcs. 2,5mmX10 Cable Ties))