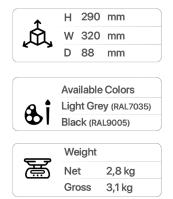

## **Specifications**

- -Cold Rolled Steel Construction
- -Durable textured powder coat finish available in Light Grey(RAL7035) or in Black (RAL9005)
- -Proper for different cable entry Capi
- -4 pcs. PG16 or PG13,5 Cable grand entry holes
- -2 openings with dust-tight strips for in coming and out going cables, height adjustable
- -Compliant to RoHS

## **Dimensions**