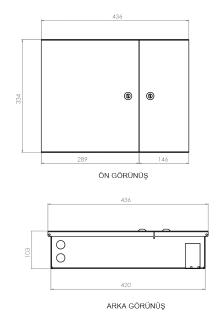

-Up to 96 fibres
- -Available with different adapter plates (sold separately to reduce stock value) for all type of connectors
- -Printed port numbers on the adapter plate  $\,$
- -Top and bottom cable entry options
- -Different passwords of key for each side cover
- -Light in weight and robust structure
- -Removable Adapter Plates via Snaplatches
- -Maximum of 5 splice cassestes and one distrubition plate can be fitted

## **Specifications**

- -Cold Rolled Steel Construction
- -Durable textured powder coat finish available in Light Grey(RAL7035) or in Black (RAL9005)
- -Proper for different cable entry Capi
- -4 pcs. PG16 or PG13,5 Cable grand entry holes
- -2 openings with dust-tight strips for in coming and out going cables, height adjustable
- -Compliant to RoHS



## **Dimensions**





# **Exploded View**









48 SC Duplex Vertical Adaptor Plate

| ئۇئۇئۇئۇئۇئۇئۇئ        | ڽؙڽ۫ڽؙڽ۫ڽؙڽ۫ڽؙڽ۫ڽؙ |  |  |  |  |  |  |  |  |
|------------------------|--------------------|--|--|--|--|--|--|--|--|
| ڽؙۻٛڽ۫ۻٛڽ۠ۻٛڽ۠ۻٛڽؙۻٛڽؙ | ڽ۠ڽ۠ڽ۠ڽ۠ڽ۠ڽ۠ڽ۠ڽ۠ڽ۠ |  |  |  |  |  |  |  |  |

48 LC Duplex or 48 E2000 or 48 SC Simplex Vertical Adaptor Plate

| О | 0 | 0 | 0 | 0 | 0 |   |   |   |   |   | 0 |
|---|---|---|---|---|---|---|---|---|---|---|---|
| 0 | 0 | 0 | 0 | 0 | 0 |   |   |   |   |   | 0 |
| 0 | 0 | 0 | 0 | 0 | 0 | 0 | 0 | 0 | 0 | 0 | 0 |
| 0 | 0 | 0 | 0 | 0 | 0 |   |   |   |   |   | 0 |

48 ST or FC (D-Hole) Adaptor Plate

### **Product Definition**

EratBox Small Fibre Optic Termination Box-Single Door with Tube-Style Keyed Lock without Adaptor Plate, Colour: Black- RAL9005 or Li