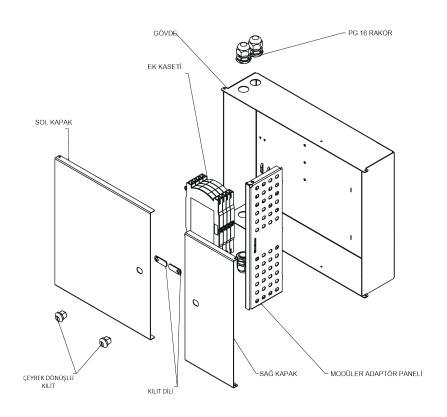

# **Exploded View**

48 SC Duplex Vertical Adaptor Plate

| ئۇئۇئۇئۇئۇئۇئۇئ        | ڽؙڽ۫ڽؙڽ۫ڽؙڽ۫ڽؙڽ۫ڽؙ |  |  |  |  |  |  |  |  |
|------------------------|--------------------|--|--|--|--|--|--|--|--|
| ڽؙۻٛڽ۫ۻٛڽ۠ۻٛڽ۠ۻٛڽؙۻٛڽؙ | ڽ۠ڽ۠ڽ۠ڽ۠ڽ۠ڽ۠ڽ۠ڽ۠ڽ۠ |  |  |  |  |  |  |  |  |